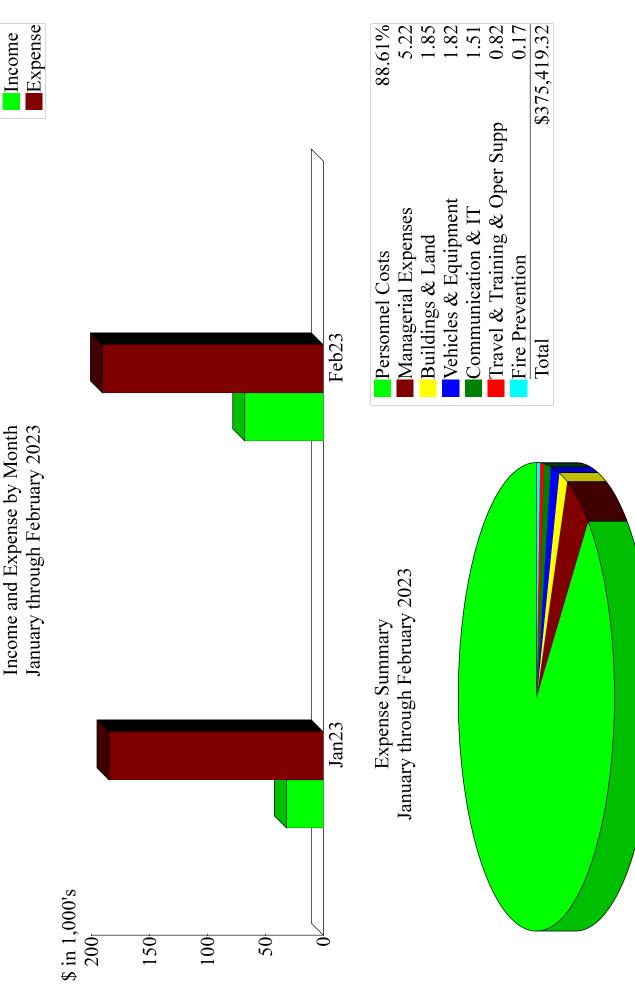

### Key points:

- Revenue for the month of February is \$67,882, which is under budget by \$2,945.
  - o Tax Revenue is over budget by \$2,389 which is driven by collection for the month.
  - Non Tax Levy Revenue is under budget by \$5,334.
- Expenses for the month of February are \$190,528, which is \$33,497 under budget.
  - Personnel Expenses are under budget by \$7,008 driven by lower salaries and wages and associated benefits costs.
  - Managerial Expenses are under budget by \$9,348, driven by lower county treasurer fees and timing of insurance expenses.
  - Vehicles & Equipment Expenses are under budget by \$7,631, driven by lower vehicle maintenance costs than anticipated.
- YTD Revenues are \$99,731, which are under budget by \$24,656.
  - Tax Revenue is under budget by \$28,617, driven by YTD collection.
  - Non Tax Levy Revenue is over budget by \$3,961, driven by Service Fee Revenues.
- YTD Expenses are \$375,419, which are under budget by \$72,220.
  - o Personnel Expenses are under budget by \$23,865.
  - Managerial Expense are under budget by \$19,886.
  - Vehicles & Equipment are under budget by \$13,052.

### Profit & Loss Budget Performance February 2023 Wellington Fire Protection District

Accrual Basis

2:21 PM 03/05/23

|                                                       | Feb 23      | Budget      | \$ Over Budget | Jan - Feb 23 | YTD Budget  | \$ Over Budget | Annual Budget |
|-------------------------------------------------------|-------------|-------------|----------------|--------------|-------------|----------------|---------------|
| Ordinary Income/Expense<br>Income<br>Tax Levy Revenue | 67,782.12   | 65,392.96   | 2,389.16       | 84,906.11    | 113,522.96  | -28,616.85     | 3,262,815.01  |
| Non Tax Levy Revenue                                  | 100.00      | 5,434.00    | -5,334.00      | 14,825.00    | 10,864.00   | 3,961.00       | 215,200.00    |
| Total Income                                          | 67,882.12   | 70,826.96   | -2,944.84      | 99,731.11    | 124,386.96  | -24,655.85     | 3,478,015.01  |
| Gross Profit                                          | 67,882.12   | 70,826.96   | -2,944.84      | 99,731.11    | 124,386.96  | -24,655.85     | 3,478,015.01  |
| Expense<br>Personnel Costs                            | 171,257.34  | 178,265.00  | -7,007.66      | 332,656.83   | 356,522.00  | -23,865.17     | 2,359,636.00  |
| Buildings & Land                                      | 1,298.19    | 6,034.00    | -4,735.81      | 6,927.33     | 12,060.00   | -5,132.67      | 72,400.00     |
| Vehicles & Equipment                                  | 2,305.22    | 9,936.00    | -7,630.78      | 6,826.16     | 19,878.00   | -13,051.84     | 119,247.00    |
| Communication & IT                                    | 3,565.58    | 4,509.00    | -943.42        | 5,683,33     | 9,027.00    | -3,343.67      | 54,117.00     |
| Travel & Training & Oper Supp                         | 1,500.00    | 4,180.00    | -2,680.00      | 3,090.00     | 8,364.00    | -5,274.00      | 65,182.00     |
| Managerial Expenses                                   | 10,601.79   | 19,950.00   | -9,348.21      | 19,589.20    | 39,475.00   | -19,885.80     | 253,165.00    |
| Fire Prevention                                       | 0.00        | 318.00      | -318.00        | 646.47       | 643.00      | 3.47           | 3,823.00      |
| Capital Outlay                                        | 0.00        | 833.00      | -833.00        | 0.00         | 1,670.00    | -1,670.00      | 10,000.00     |
| Contingencies                                         | 0.00        | 0.00        | 0.00           | 0.00         | 0.00        | 0.00           | 154,873.00    |
| Total Expense                                         | 190,528.12  | 224,025.00  | -33,496.88     | 375,419.32   | 447,639.00  | -72,219.68     | 3,092,443.00  |
| Net Ordinary Income                                   | -122,646.00 | -153,198.04 | 30,552.04      | -275,688.21  | -323,252.04 | 47,563.83      | 385,572.01    |
| Net Income                                            | -122,646.00 | -153,198.04 | 30,552,04      | -275,688.21  | -323,252.04 | 47,563.83      | 385,572.01    |